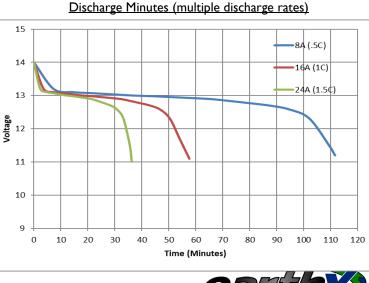

## **Discharge Characteristics**

Discharge Ah (multiple discharge rates)

| Voltage                               | 13.2V                                                                              |         |
|---------------------------------------|------------------------------------------------------------------------------------|---------|
| Capacity(IC, Ihour at 23 °<br>C)      | 15.6Ah (See charts)                                                                |         |
| Capacity vs Temperature               | 25 °C = 15.6Ah<br>0°C = 15.3Ah<br>-30°C = 15Ah                                     | je l    |
| Peak Power (Ipp), 23/-18 °C           | 800A / 390A                                                                        | Voltage |
| Rated Power (lpr), 23/-18 °C          | 600A / 365A                                                                        |         |
| Life Expectancy (not Life<br>Limited) | 6 Years (average)                                                                  |         |
| Weight                                | 5.4 lb. (2.4Kg)                                                                    |         |
| Dimensions                            | 6.5 in (L) x 3 in (W) x<br>6.6 in (H); 166mm(L) x<br>76mm (W) x 168mm (H)          |         |
| Shelf Life                            | lyear (without charging)                                                           |         |
| Warranty                              | 2 year full coverage                                                               |         |
| Communications                        | Built-in LED Indicator<br>or Remote connection<br>to EFIS or LED light on<br>panel | Voltage |
| Certification                         | FAA TSO C179b<br>(Class A-3B)<br>RTCA DO-311A<br>RTCA DO-160G<br>DO-254<br>UN 38.3 | ×       |

**Specifications** 

15 8A (.5C) 14 16A (1C) 24A (1.5C) 13 12 11 10 9 5 9 10 11 12 13 14 15 16 17 0 1 2 3 4 6 7 8 Amp-Hour (Ah)

sales@earthxbatteries.com