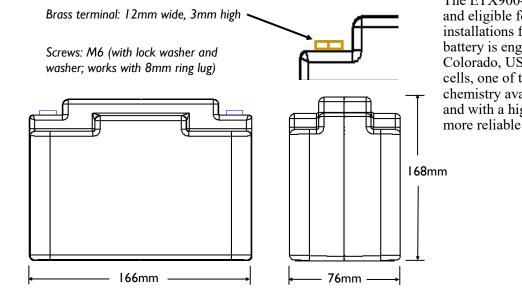

## **Discharge Characteristics**

Discharge Ah (multiple discharge rates)

| Voltage                               | 13.2V                                                                              |         |
|---------------------------------------|------------------------------------------------------------------------------------|---------|
| Capacity(IC, Ihour at 23 °<br>C)      | 15.6Ah (See charts)                                                                |         |
| Capacity vs Temperature               | 25 °C = 15.6Ah<br>0°C = 15.3Ah<br>-30°C = 15Ah                                     | je l    |
| Peak Power (Ipp), 23/-18 °C           | 800A / 390A                                                                        | Voltage |
| Rated Power (lpr), 23/-18 °C          | 600A / 365A                                                                        |         |
| Life Expectancy (not Life<br>Limited) | 6 Years (average)                                                                  |         |
| Weight                                | 5.4 lb. (2.4Kg)                                                                    |         |
| Dimensions                            | 6.5 in (L) x 3 in (W) x<br>6.6 in (H); 166mm(L) x<br>76mm (W) x 168mm (H)          |         |
| Shelf Life                            | lyear (without charging)                                                           |         |
| Warranty                              | 2 year full coverage                                                               |         |
| Communications                        | Built-in LED Indicator<br>or Remote connection<br>to EFIS or LED light on<br>panel | Voltage |
| Certification                         | FAA TSO C179b<br>(Class A-3B)<br>RTCA DO-311A<br>RTCA DO-160G<br>DO-254<br>UN 38.3 | ×       |